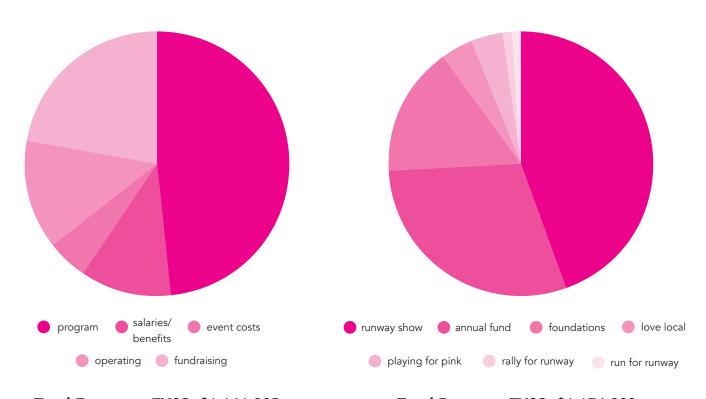

#### **2023 YEAR IN REVIEW**

**Total Expenses FY23:** \$1,146,205

**Total Revenue FY23:** \$1,174,923