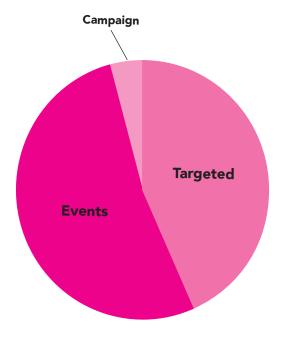

# 2020-2021 Year in Review

**Total Revenue FY21:** \$566,194

**Total Expenses FY21:** \$484,078

honoring survivors & funding families